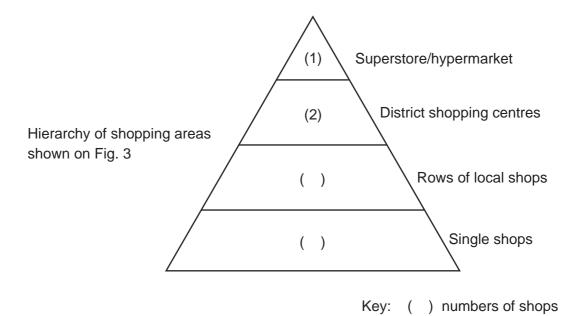

2

| Candidate Name | Centre<br>Number | Candidate<br>Number |
|----------------|------------------|---------------------|
|                |                  |                     |

Fig. 4 for Question 2