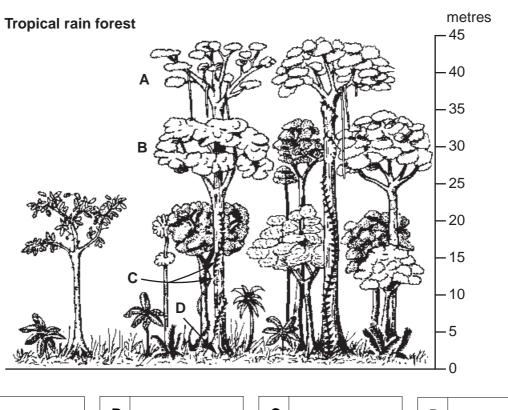

## CAMBRIDGE INTERNATIONAL EXAMINATIONS International General Certificate of Secondary Education

GEOGRAPHY 0460/01

Paper 1

May/June 2003

1 hour 45 minutes

**INSERT** 

## **READ THESE INSTRUCTIONS FIRST**

This insert contains Fig. 4 for Question 2 and Fig. 8 for Question 4.

If you have answered Question 2 and/or Question 4, write your Centre number, candidate number and name in the spaces provided and attach the diagram(s) to your answer paper/answer booklet.



2

| Candidate Name | Centre<br>Number | Candidate<br>Number |
|----------------|------------------|---------------------|
|                |                  |                     |

Fig. 4 for Question 2



Fig. 8 for Question 4